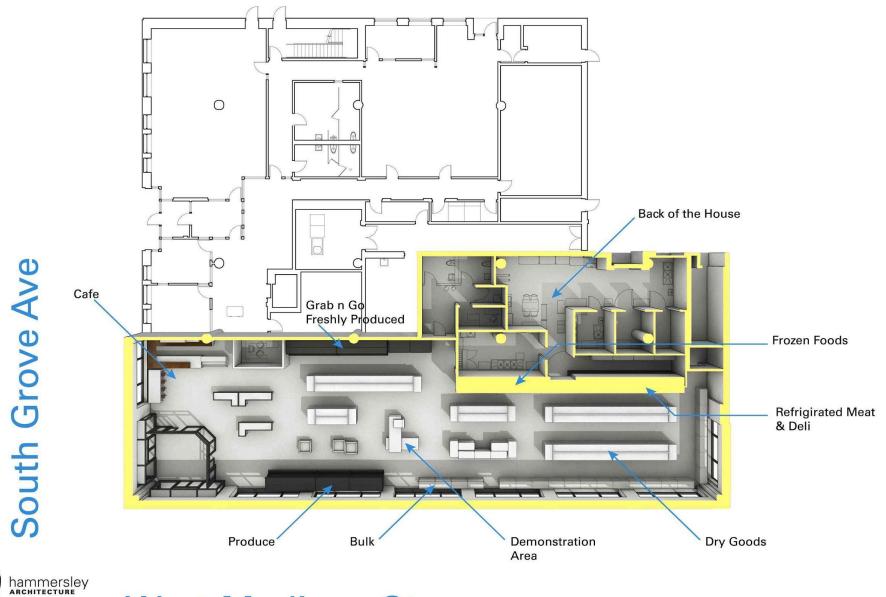

al member meeting
- hired Project Lead
- hired General Manager
- received \$500k TIF commitment
- completed store design







# Snapshot for November 23, 2014

800 members
\$165k in member equity
\$505k in member loans
\$760k in traditional financing\*
\$500k in TIF commitment\*

\*contingent upon raising \$800,000 in member loans and equity





# In Progress for 2014

raise \$130k through
 membership shares
 member loans

 increase membership by 50 per month

• secure construction permits from Village of Oak Park

order refrigeration

begin build-out JAN 1, 2015







# 2015 Timeline

January begin build-out fixture construction

Februarystart hiring<br/>vendor relationships<br/>begin marketingMarchtrain staff<br/>finish build-out<br/>stock store<br/>soft openingAprilGrand Opening!!



CIVIC PROJECTS LLC

#### West Madison St





Sugar Beet Co-op Barn Razing Roscoe, IL November 2, 2014

## **General Manager, Chris Roland**

committee-led nationwide search
interviewed six qualified candidates
strong financial leadership and success
co-op management experience
three rounds of interviews
hired our top candidate



#### What can you do?

host a coffee at home or with a group

 invite friends and neighbors to learn
 more about the Beet

join our Ambassador Team
 help at events, with promos

make a member loan
need to raise \$130 more -ALMOST THERE!
support YOUR local business

#### Member Loan Program

choose the amount
 \$1000 and greater

choose interest rate
0% - 4%
simple % paid at maturity

choose maturity date
 2022-2025

**Judith Alexander & Joseph Graber** Amanda A